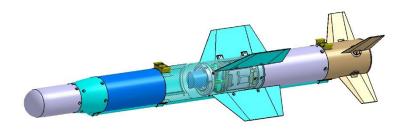

## 90 mm, LASER GUIDED ROCKET

The FT-8D is air to ground missile which uses GPS/INS midcourse guidance and semi-active laser homing terminal guidance to strike both static and moving targets. The FT-8D has the anti-armor capability and is intended to attack tanks, armour vehicles, boats, light protected buildings, etc. FT-8D warhead combines shape-charge and fragmentation effect, which allows it to defeat both enemy troops and armoured vehicles.