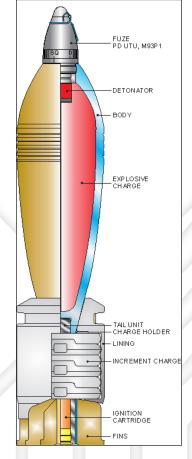

## 120 mm, M62P8

## HE mortar shell

## TECHNICAL DATA:

Length of shell with fuze606mmMass of mortar shell with fuze12,6 kgExplosive chargeTNT

Mass of explosive charge 2,4 kg
Type of fuse: UTU, M93P1 Point of

Type of fuse: UTU, M93P1 Point detonating with delay Muzzle safety when firing with ignition cartridge 50 m